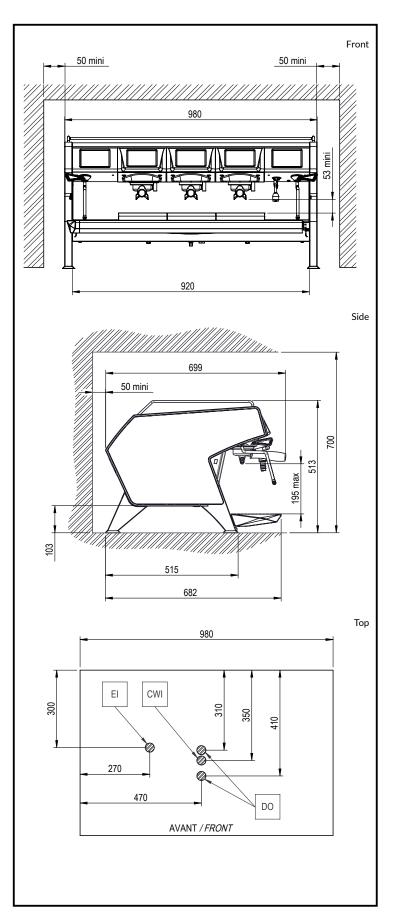

**Cold water temperature** 

5/60°C (min/max):

**Key Information:** 

External dimensions,

Width: 980 mm

External dimensions,

Depth: 682 mm

External dimensions,

Height: 513 mm 100 kg Net weight:  $0.83 \, \text{m}^3$ **Shipping volume:** 

Sustainability

ISO 9001; ISO 14001

**Current consumption:** Amps