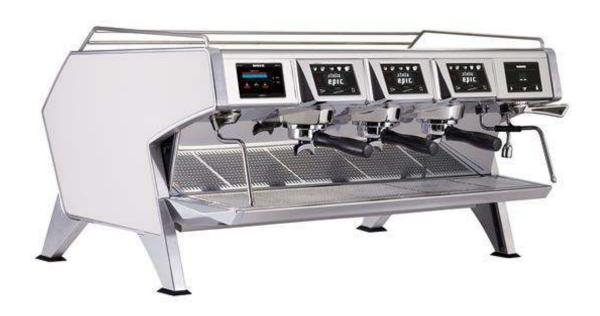

# **STELLA EPIC 3, white color**

## Ref: 602683 (EPIC3W)

Multi-boilers espresso machine white esthetic color, 3 groups, 3 x 1.65 liter boilers for coffee, 14,3 liter hot water & steam boiler, Central control LCD Touch screen, 3 independent control boxes with 4 programmable dosing program, Thermalink Network, programmable pre-infusion time per group, Steamglide, programmable steam cool touch & water, automatic cleaning cycle, Easylock portafilter, stainlees steel body

#### **General Features**

The Stella Epic is the flagship for UNIC, with an assertive design inspired from the 50's and a technology fully deap-seated in the digital era, it offers high-end features geared towards the barista keen to explore coffees aromas with high precision.